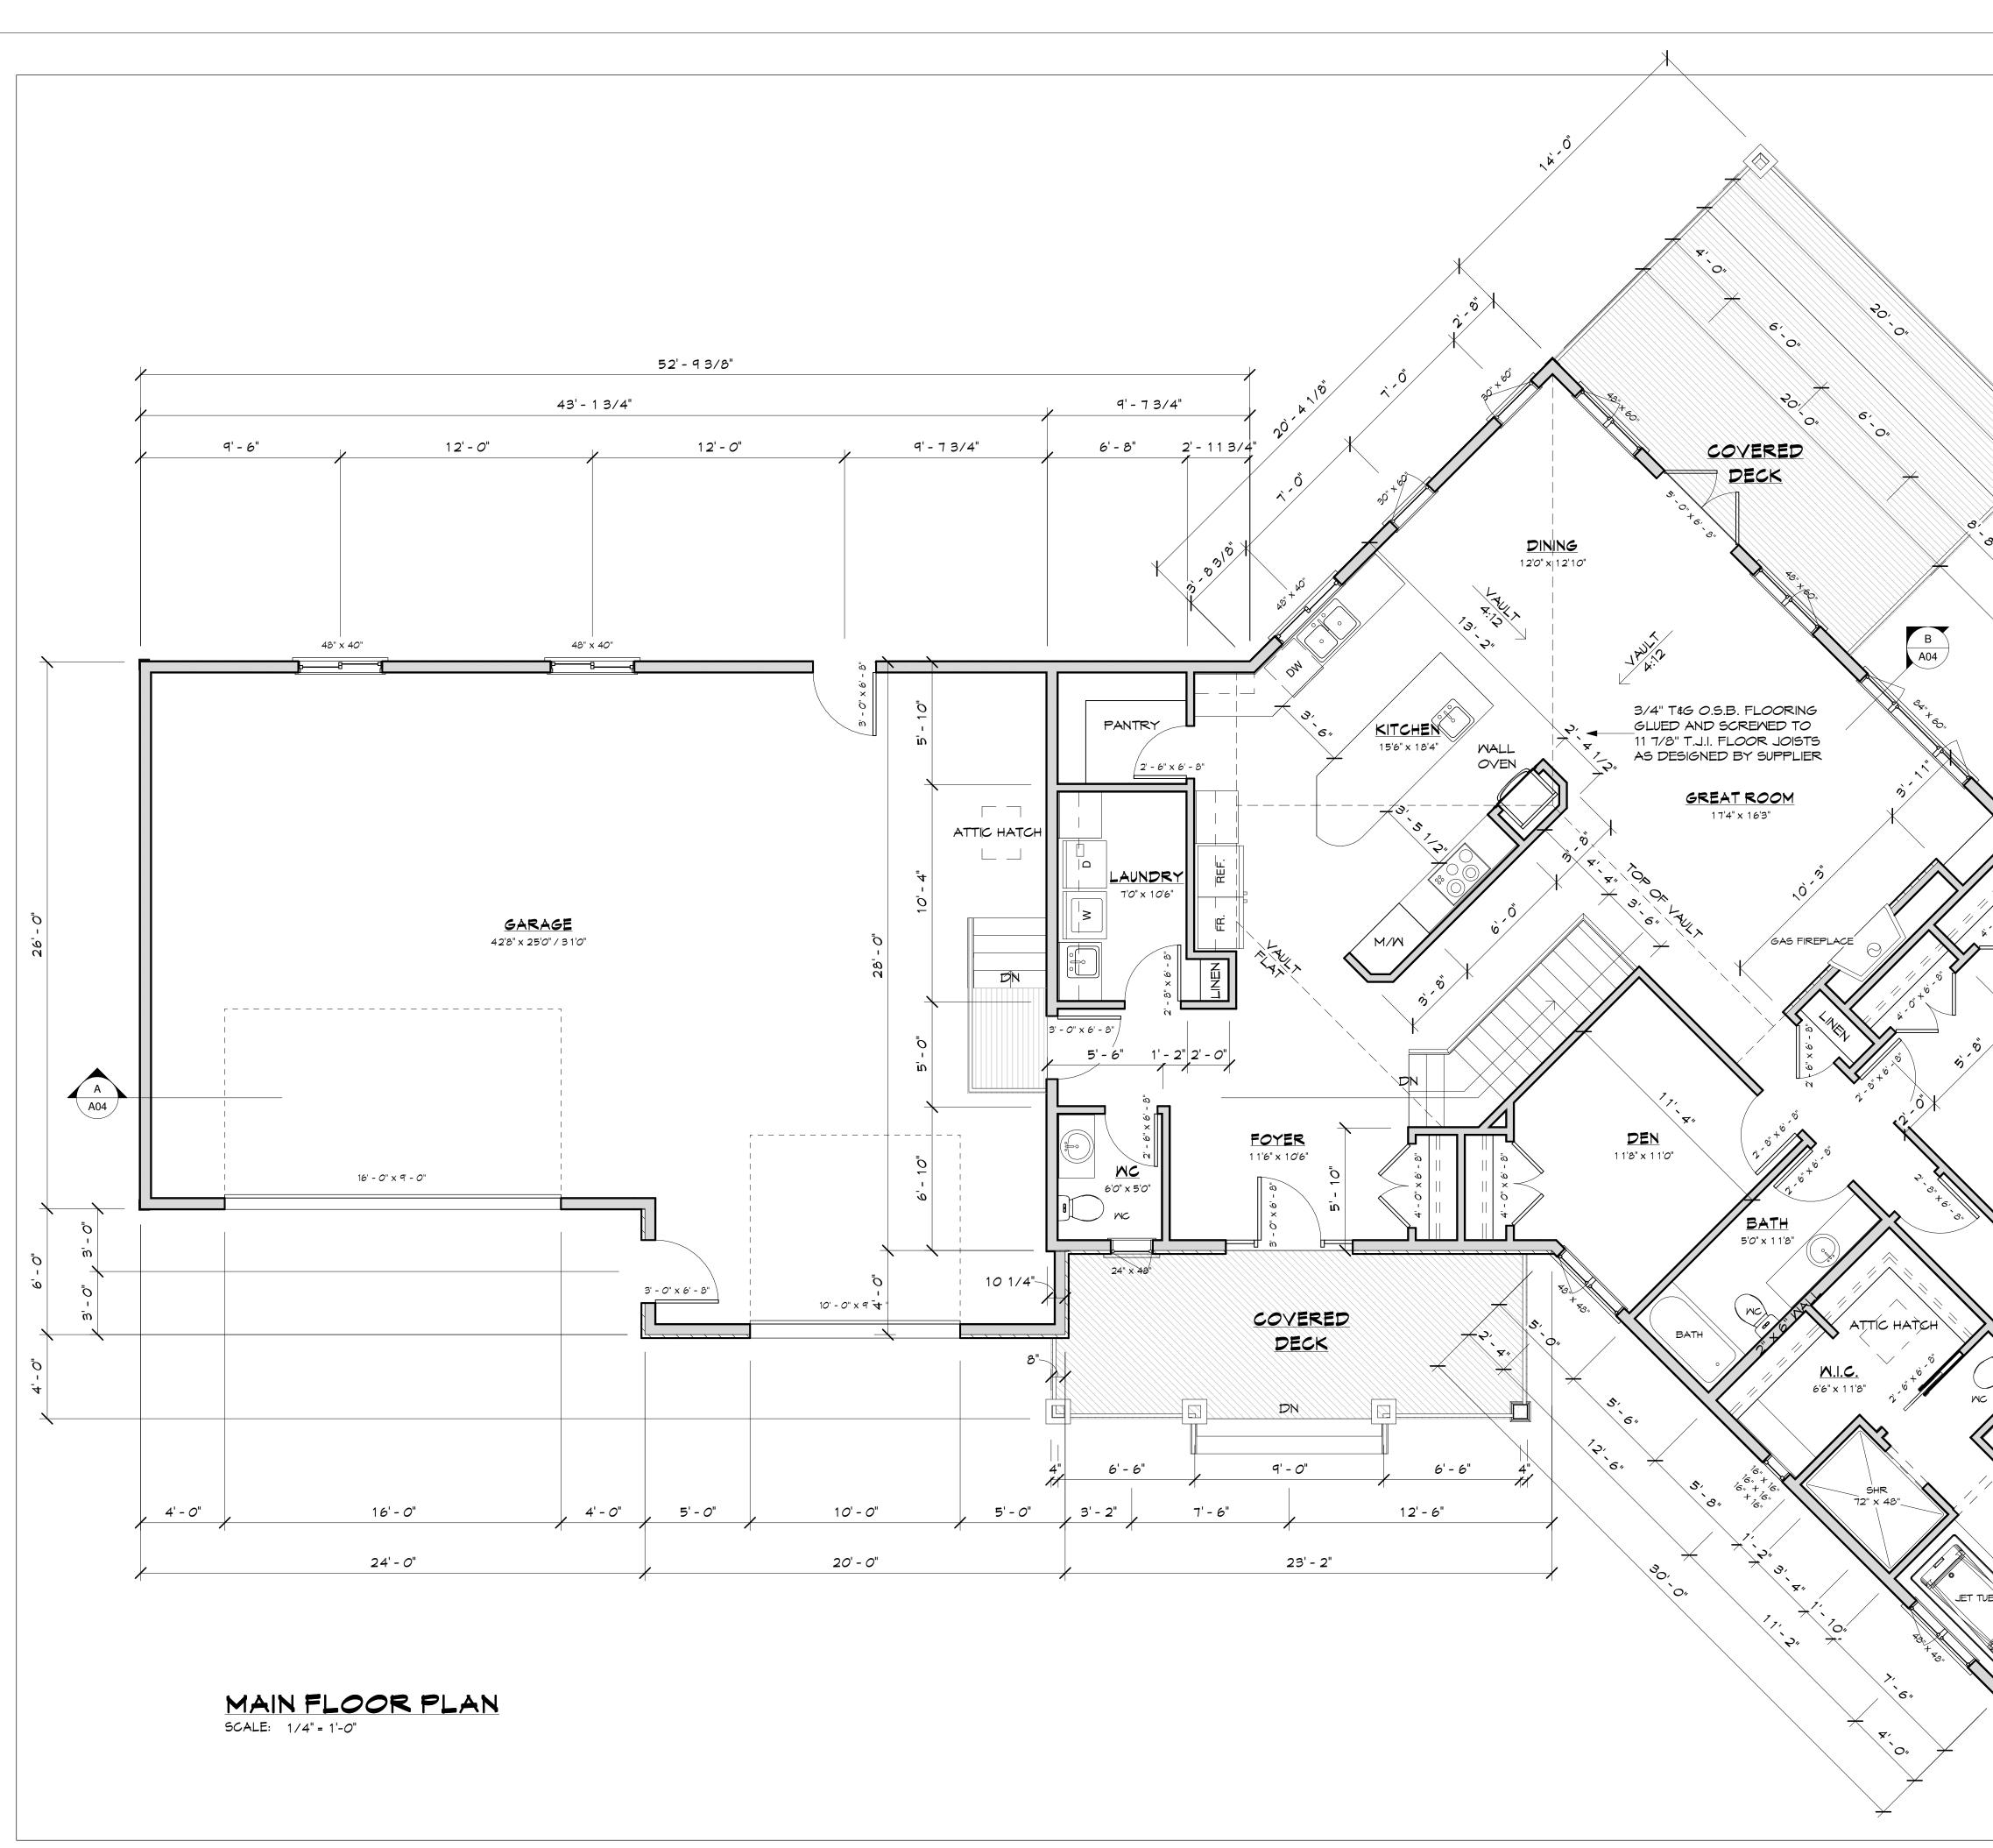

|                                                                             | GENERAL NOTES:                                                                                                                                                                                                                                                                              |
|-----------------------------------------------------------------------------|---------------------------------------------------------------------------------------------------------------------------------------------------------------------------------------------------------------------------------------------------------------------------------------------|
|                                                                             | DO NOT SCALE!<br>USE FIGURED DIMENSIONS WHERE GIVEN!<br>CHECK ALL DIMENSIONS ON SITE BEFORE<br>COMMENCING WORK SHOWN ON DRAWINGS.<br>ALTHOUGH EVERY EFFORT HAS BEEN MADE TO<br>PROVIDE ACCURATE AND COMPLETE<br>DRAWINGS, ERRORS OR OMMISIONS MAY<br>OCCUR. IT IS THE RESPONSIBILITY OF THE |
|                                                                             | CONTRACTOR TO CHECK THE DRAWINGS FOR<br>ACCURACY AND REPORT ANY DISCREPANCIES<br>TO THE DESIGNER BEFORE PROCEEDING WITH<br>THE WORK.<br>THE CONTRACTOR SHALL ALSO COMPARE                                                                                                                   |
|                                                                             | MECHANICAL, STRUCTURAL, ELECTRICAL AND<br>ARCHITECTURAL DRAWINGS AND REPORT ANY<br>DISCREPANCIES TO THE DESIGNER.<br>THESE DRAWINGS ARE NOT INTENDED TO BE<br>READ AS ENGINEERING DRAWINGS, NOR TAKE                                                                                        |
|                                                                             | THE PLACE OF SUCH, THEREFORE, IT IS THE<br>RESPONSIBILITY OF THE CONTRACTOR TO<br>CHECK THE SIZES AND LOCATION OF ALL<br>STRUCTURAL MEMBERS AND FOUNDATIONS<br>PRIOR TO CONSTRUCTION. THESE SHOULD BE<br>VERIFED BY CERTIFIED PROFESSIONALS IF                                              |
|                                                                             | REQUIRED.<br>ALL WORK IS TO BE CARRIED OUT IN<br>ACCORDANCE WITH THE NATIONAL BUILDING<br>CODE OF CANADA, IN ADDITION TO LOCAL                                                                                                                                                              |
|                                                                             | AND PROVINCIAL REGULATIONS. BUILDING<br>CODES ARE TO TAKE PRECEDENCE OVER<br>INFORMATION CONTAINED IN THESE DRAWINGS<br>WHERE DISCREPENCIES ARE FOUND.<br>WINDOW AND DOOR SIZES ARE APPROXIMATE.                                                                                            |
|                                                                             | ACTUAL SIZES AND ROUGH OPENINGS SHOULD<br>BE OBTAINED FROM THE SUPPLIER.<br>INFORMATION CONTAINED IN THESE<br>DRAWINGS ARE PROTECTED BY<br>COPYRIGHT LAWS, AND CANNOT BE                                                                                                                    |
|                                                                             | USED OR REPRODUCED WITHOUT<br>PERMISSION FROM GLOBAL DESIGN<br>STUDIO                                                                                                                                                                                                                       |
| «                                                                           | Revisions:   No. Description                                                                                                                                                                                                                                                                |
| $\times$                                                                    |                                                                                                                                                                                                                                                                                             |
| 10.<br>                                                                     | Client Name:                                                                                                                                                                                                                                                                                |
|                                                                             | TRENTHAM                                                                                                                                                                                                                                                                                    |
|                                                                             |                                                                                                                                                                                                                                                                                             |
| <b>x</b> ,                                                                  | 2135 ft²                                                                                                                                                                                                                                                                                    |
|                                                                             | Area Schedule:                                                                                                                                                                                                                                                                              |
| 75.<br>                                                                     | LevelAreaBASEMENT2127 SFMAIN FLOOR2135 SF                                                                                                                                                                                                                                                   |
|                                                                             |                                                                                                                                                                                                                                                                                             |
| jo jo                                                                       | Project Address:<br>GRANDE PRAIRIE,                                                                                                                                                                                                                                                         |
|                                                                             | ALBERTA                                                                                                                                                                                                                                                                                     |
| BED 2<br>13'4" x 1 1'0"                                                     | Project number: 1158<br>Date: 1/2/12<br>Revision:                                                                                                                                                                                                                                           |
| 6,                                                                          | Scale: $1/4" = 1'-0"$<br>Scale correct if printed on 24" x 36" sheet.                                                                                                                                                                                                                       |
|                                                                             |                                                                                                                                                                                                                                                                                             |
| VINYL SIDING<br>3/8" O.S.B. SHEATHING<br>2"x6" S.P.F. STUDS @ 16" O/C       | tudio.com<br>A St<br>AIRIE<br>3V-8J3<br>0288                                                                                                                                                                                                                                                |
| R-20 BATT INSULATION<br>6 MIL. POLY VAPOUR BARRIER<br>1/2" GYPSUM WALLBOARD | ww.globaldesignstudio.co/<br>12411~106A SH<br>GRANDE PRAIRIE<br>ALBERTA T8V-8J<br>780.513.0288                                                                                                                                                                                              |
|                                                                             | www.globaldesignstudio.com<br>12411~106A St<br>GRANDE PRAIRIE<br>ALBERTA T8V-8J3<br>780.513.0288                                                                                                                                                                                            |
| MASTER BED<br>17'0" x 14'0"                                                 |                                                                                                                                                                                                                                                                                             |
|                                                                             | afting                                                                                                                                                                                                                                                                                      |
|                                                                             | DBAL DESIGN STUI<br>Architectural Design & Drafting                                                                                                                                                                                                                                         |
|                                                                             |                                                                                                                                                                                                                                                                                             |
| ENSUITE<br>11'8" x 12'2"                                                    | GLOBAL DESIGN STUDIO<br>Architectural Design & Drafting                                                                                                                                                                                                                                     |
| JANT A'A 30'                                                                |                                                                                                                                                                                                                                                                                             |
|                                                                             |                                                                                                                                                                                                                                                                                             |
|                                                                             |                                                                                                                                                                                                                                                                                             |
|                                                                             |                                                                                                                                                                                                                                                                                             |
| × v<br>v                                                                    | MAIN FLOOR                                                                                                                                                                                                                                                                                  |
|                                                                             |                                                                                                                                                                                                                                                                                             |
| X                                                                           |                                                                                                                                                                                                                                                                                             |