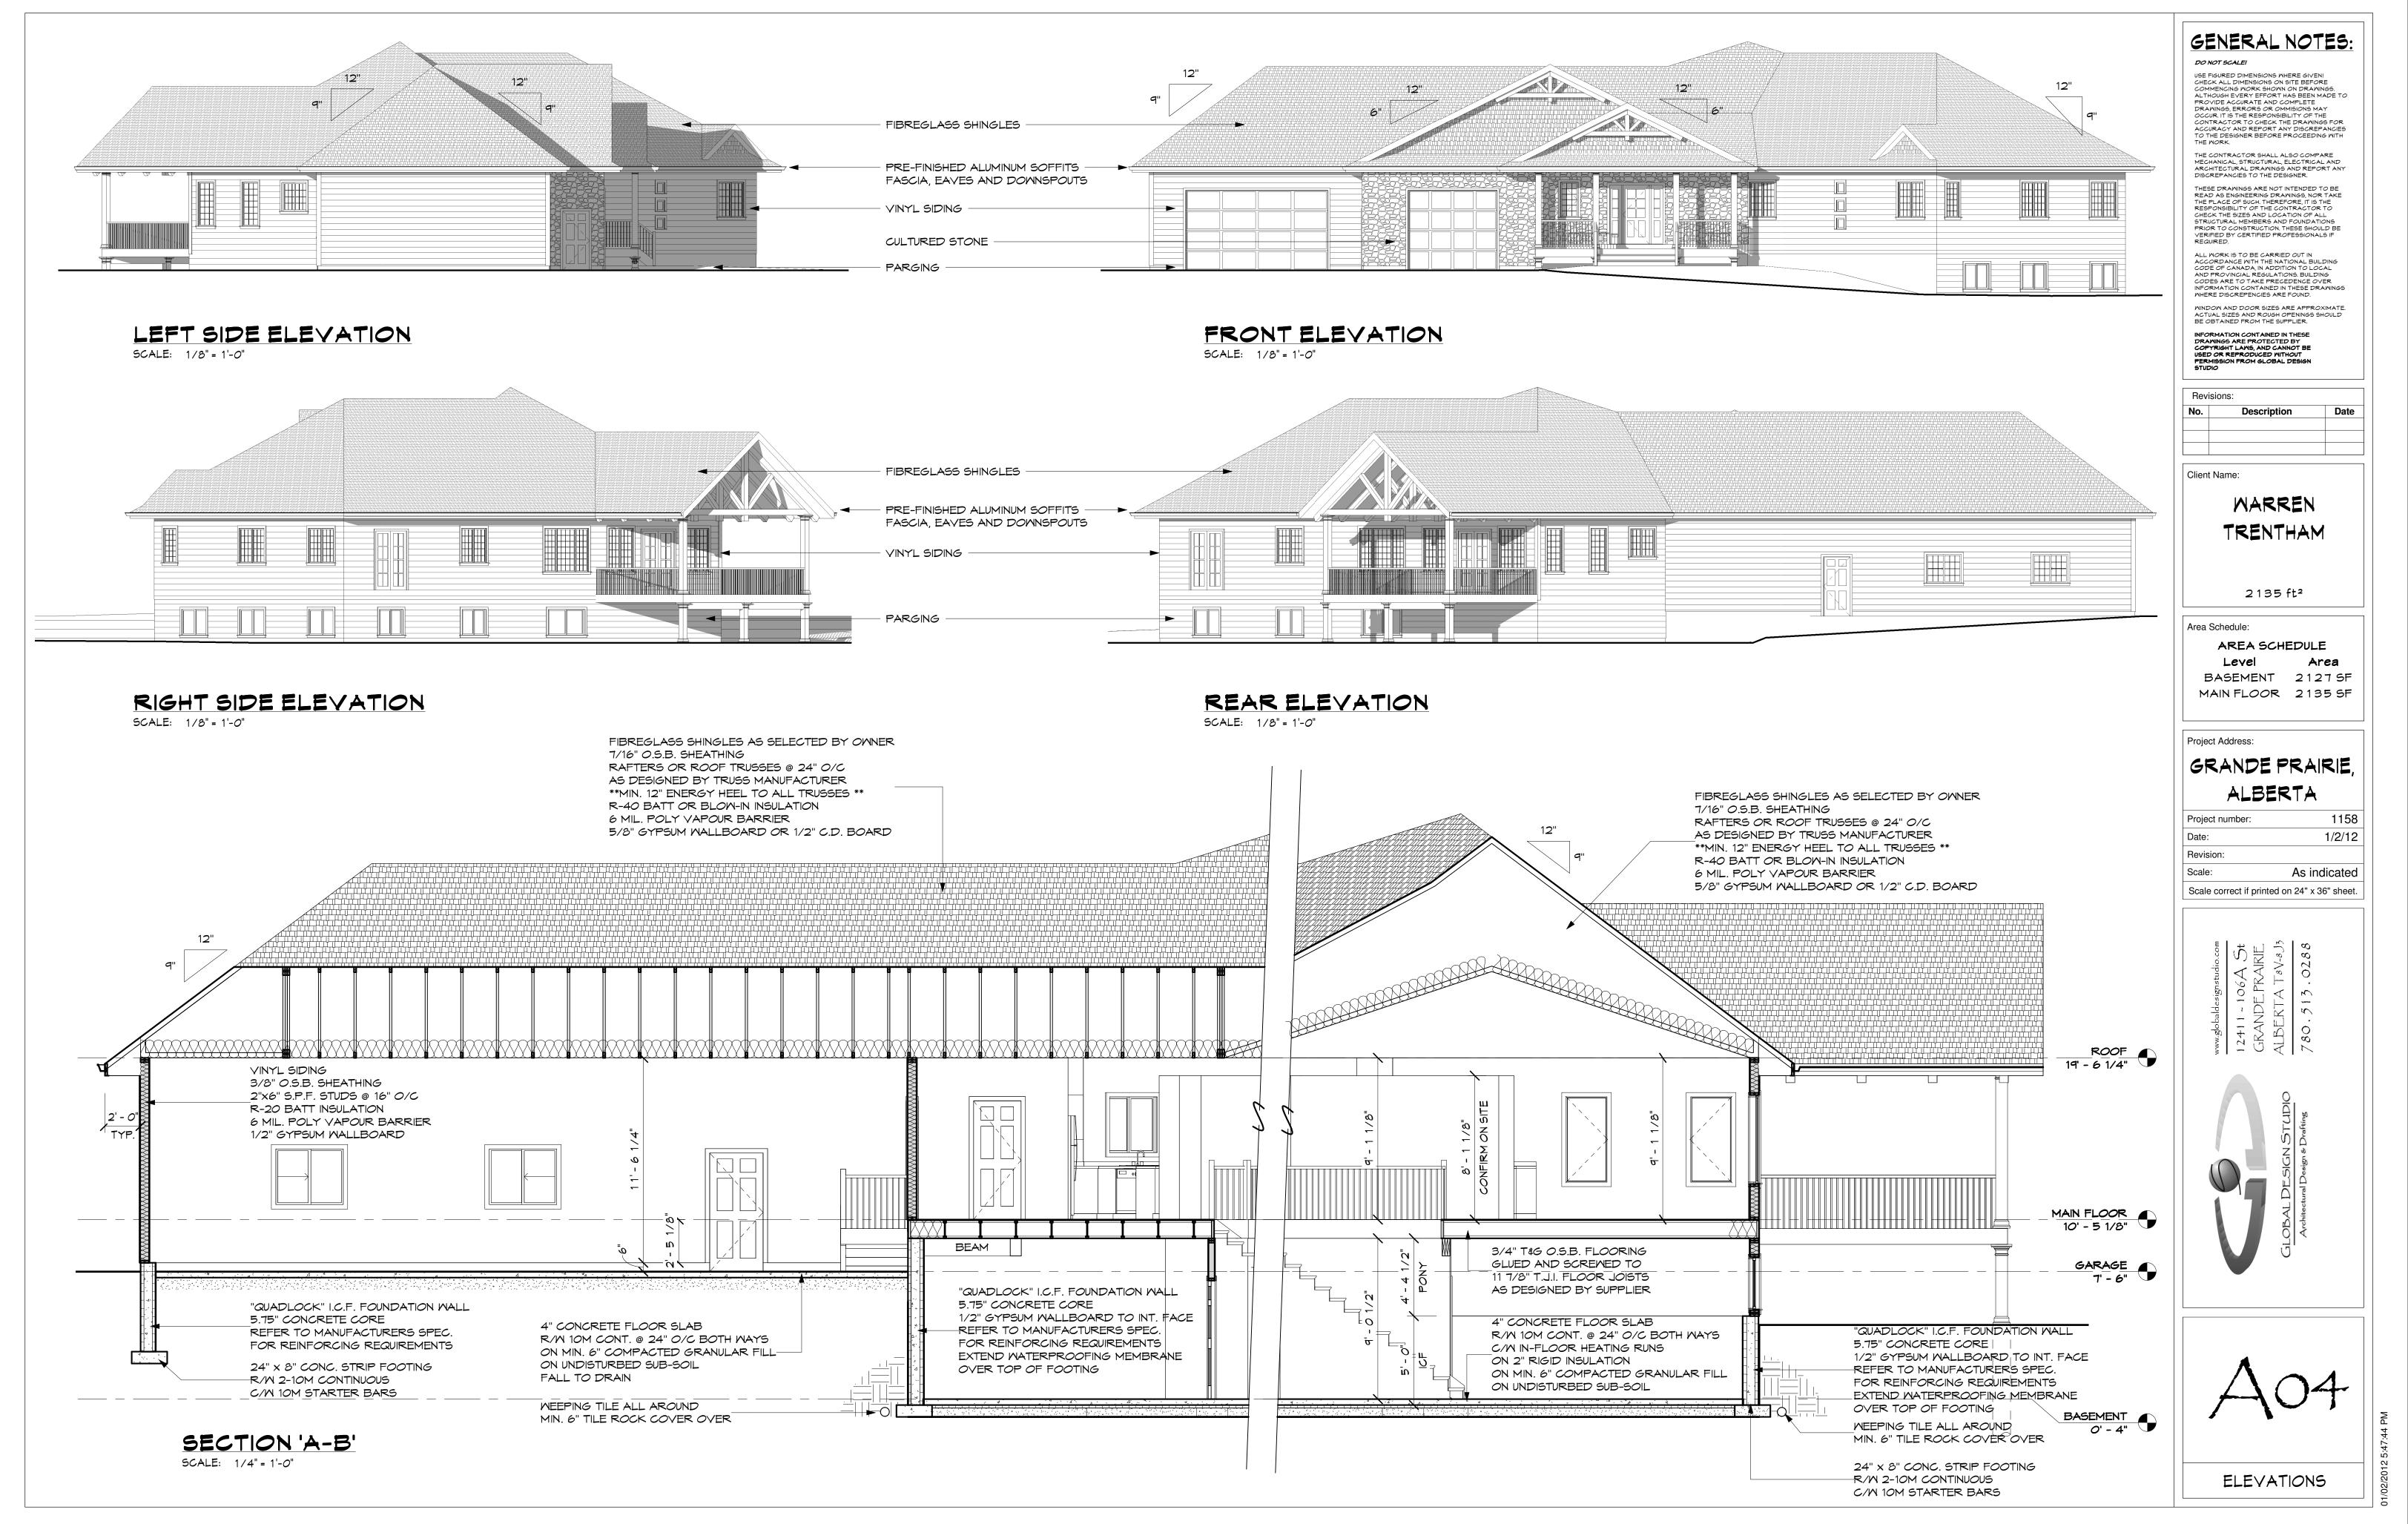

## ( And **Without** Manalan The second

|     | <b>GENERAL NOTES:</b><br>DO NOT SCALE!<br>USE FIGURED DIMENSIONS MHERE GIVEN!<br>CHECK ALL DIMENSIONS ON SITE BEFORE<br>COMMENCING WORK SHOWN ON DRAMINGS.<br>ALTHOUGH EVERY EFFORT HAS BEEN MADE TO<br>PROVIDE ACCURATE AND COMPLETE<br>DRAWINGS, ERRORS OR OMMISIONS MAY<br>OCCUR. IT IS THE RESPONSIBILITY OF THE<br>CONTRACTOR TO CHECK THE DRAWINGS FOR<br>ACCURACY AND REPORT ANY DISCREPANCIES<br>TO THE DESIGNER BEFORE PROCEEDING WITH<br>THE WORK.                                                                                                                                                                                                                                                                                                                                                                                                                                                                                                                                                   |
|-----|----------------------------------------------------------------------------------------------------------------------------------------------------------------------------------------------------------------------------------------------------------------------------------------------------------------------------------------------------------------------------------------------------------------------------------------------------------------------------------------------------------------------------------------------------------------------------------------------------------------------------------------------------------------------------------------------------------------------------------------------------------------------------------------------------------------------------------------------------------------------------------------------------------------------------------------------------------------------------------------------------------------|
|     | MECHANICAL, SI RUCTURAL, ELCITRICAL AND<br>ARCHTECTURAL DRAWINGS AND REPORT ANY<br>DISCREPANCIES TO THE DESIGNER.<br>THESE DRAWINGS ARE NOT INTENDED TO BE<br>READ AS ENGINEERING DRAWINGS, NOR TAKE<br>THE PLACE OF SUCH. THEREFORE, IT IS THE<br>RESPONSIBILITY OF THE CONTRACTOR TO<br>CHECK THE SIZES AND LOCATION OF ALL<br>STRUCTURAL MEMBERS AND FOUNDATIONS<br>PRIOR TO CONSTRUCTION. THESE SHOULD BE<br>VERIFIED BY CERTIFIED PROFESSIONALS IF<br>REQUIRED.<br>ALL WORK IS TO BE CARRIED OUT IN<br>ACCORDANCE WITH THE NATIONAL BUILDING<br>CODE OF CANADA, IN ADDITION TO LOCAL<br>AND PROVINCIAL REGULATIONS. BUILDING<br>CODES ARE TO TAKE PRECEDENCE OVER<br>INFORMATION CONTAINED IN THESE DRAWINGS<br>WHERE DISCREPENCIES ARE APPROXIMATE.<br>ACTUAL SIZES AND ROUGH OPENINGS SHOULD<br>BE OBTAINED FROM THE SUPPLIER.<br>INFORMATION CONTAINED IN THESE<br>DRAWINGS ARE PROTECTED BY<br>COPYRIGHT LAWS, AND CANNOT BE<br>USED OR REPRODUCED WITHOUT<br>PERMISSION FROM GLOBAL DESIGN<br>STUDIO |
|     | Revisions:   No. Description   Date                                                                                                                                                                                                                                                                                                                                                                                                                                                                                                                                                                                                                                                                                                                                                                                                                                                                                                                                                                            |
|     | Client Name:<br>WARREN<br>TRENTHAM                                                                                                                                                                                                                                                                                                                                                                                                                                                                                                                                                                                                                                                                                                                                                                                                                                                                                                                                                                             |
|     | 2135 ft <sup>2</sup><br>Area Schedule:<br>AREA SCHEDULE<br>Level Area<br>BASEMENT 2127 SF<br>MAIN FLOOR 2135 SF                                                                                                                                                                                                                                                                                                                                                                                                                                                                                                                                                                                                                                                                                                                                                                                                                                                                                                |
|     | Project Address:<br>GRANDE PRAIRIE,<br>ALBERTA<br>Project number: 1158<br>Date: 1/2/12<br>Revision:<br>Scale:<br>Scale correct if printed on 24" x 36" sheet.                                                                                                                                                                                                                                                                                                                                                                                                                                                                                                                                                                                                                                                                                                                                                                                                                                                  |
|     | www.gobaldcsígnstudío.com<br>12411~106A St<br>GRANDE PRAIRIE<br>ALBERTA T8V~8J3<br>780.513.0288                                                                                                                                                                                                                                                                                                                                                                                                                                                                                                                                                                                                                                                                                                                                                                                                                                                                                                                |
| HAM | GLOBAL DESIGN STUDIO<br>Architectural Design & Drafting                                                                                                                                                                                                                                                                                                                                                                                                                                                                                                                                                                                                                                                                                                                                                                                                                                                                                                                                                        |
| 8~  |                                                                                                                                                                                                                                                                                                                                                                                                                                                                                                                                                                                                                                                                                                                                                                                                                                                                                                                                                                                                                |
|     | COVERSHEET                                                                                                                                                                                                                                                                                                                                                                                                                                                                                                                                                                                                                                                                                                                                                                                                                                                                                                                                                                                                     |

| PRE-FINISHED ALUMINUM SOFFITS |  |
|-------------------------------|--|
| FASCIA, EAVES AND DOWNSPOUTS  |  |
|                               |  |
| CULTURED STONE                |  |
|                               |  |