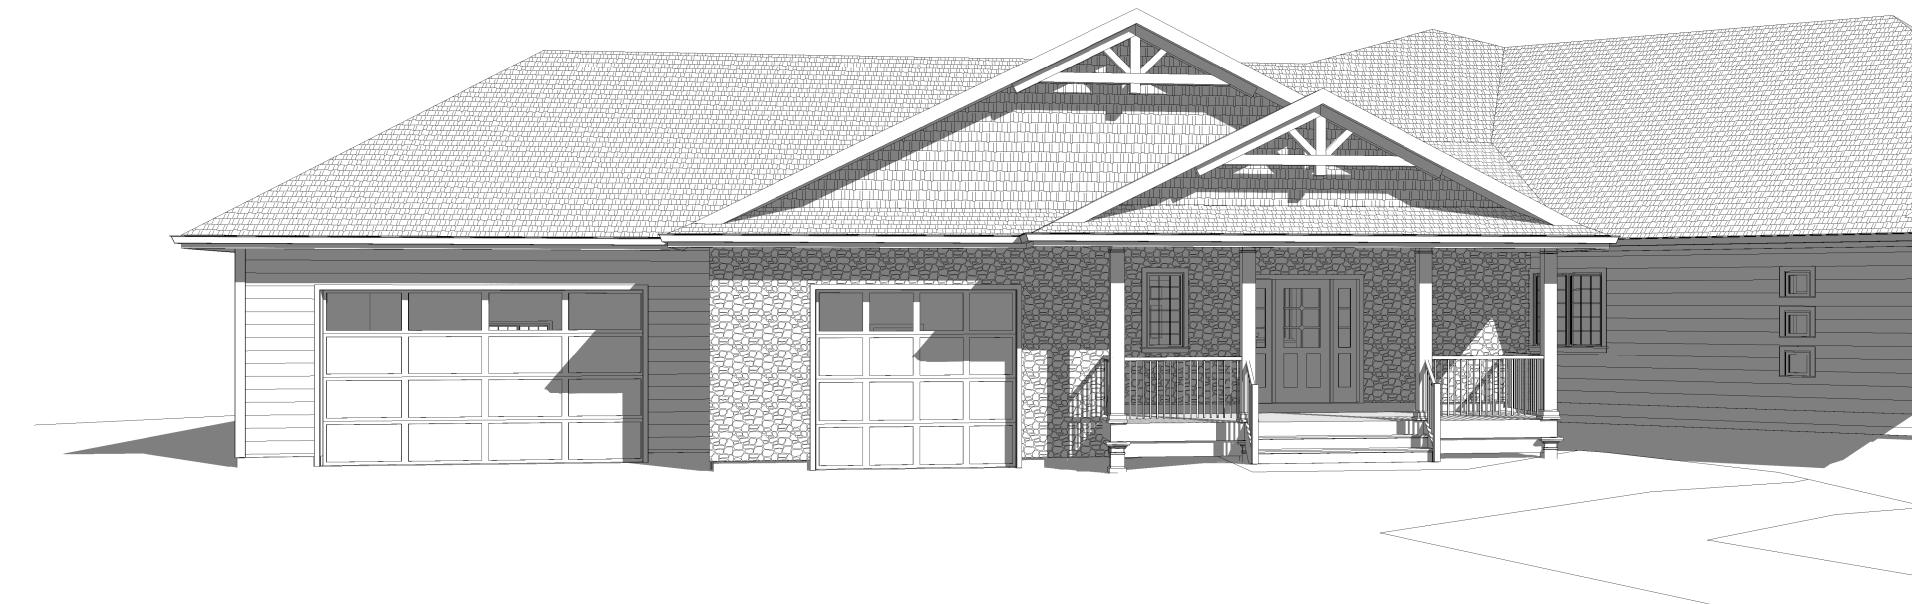

| PRE-FINISHED ALUMINUM SOFFITS |  |
|-------------------------------|--|
| FASCIA, EAVES AND DOWNSPOUTS  |  |
|                               |  |
| CULTURED STONE                |  |
|                               |  |