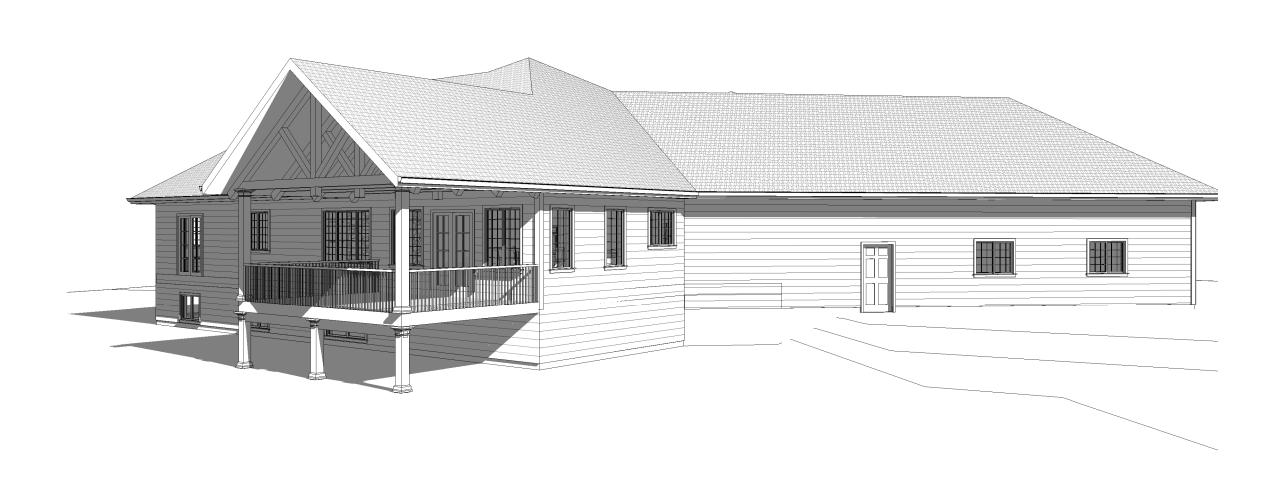

| PRE-FINISHED ALUMINUM SOFFITS |  |
|-------------------------------|--|
| FASCIA, EAVES AND DOWNSPOUTS  |  |
|                               |  |
| CULTURED STONE                |  |
|                               |  |